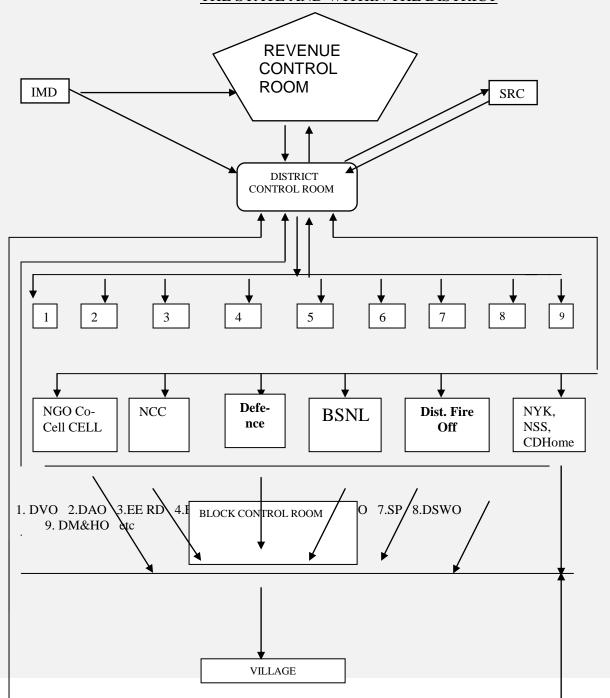

#### CHAPTER - VI CRISIS RESPONSE STRUCTURE OF THE DISTRICT

Page 38-89

- General Advance Preparedness
- Emergency Operation Centre (EOC)/Control Room Operation
- Standard Operating Procedure
- Department Wise Response Structure
- Check Lists
- DO's & DON'Ts