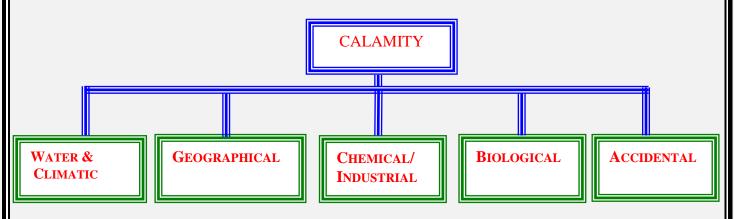

#### 1.6.3 DEFINITION OF NATURAL CALAMITY

Disaster means a catastrophe, calamity or mishap, a grave occurrence, which causes loss of life, human suffering, damage to and destruction of property, and/or degradation of environment and/or which disrupts the normal functioning of societies, Government and/or communities and/or adversely affects individuals and families with severity and its includes any or more of the occurrences. The same have been grouped into five categories.

- Water and Climate related disasters- Flood, Cyclone, Heavy Rains, and Hailstorm etc.
- Geological disasters- Earthquakes, volcanic eruption.
- Chemical, Industrial and Nuclear disasters.

- Biological disaster.
- · Accident related disasters.
- Communal Tension