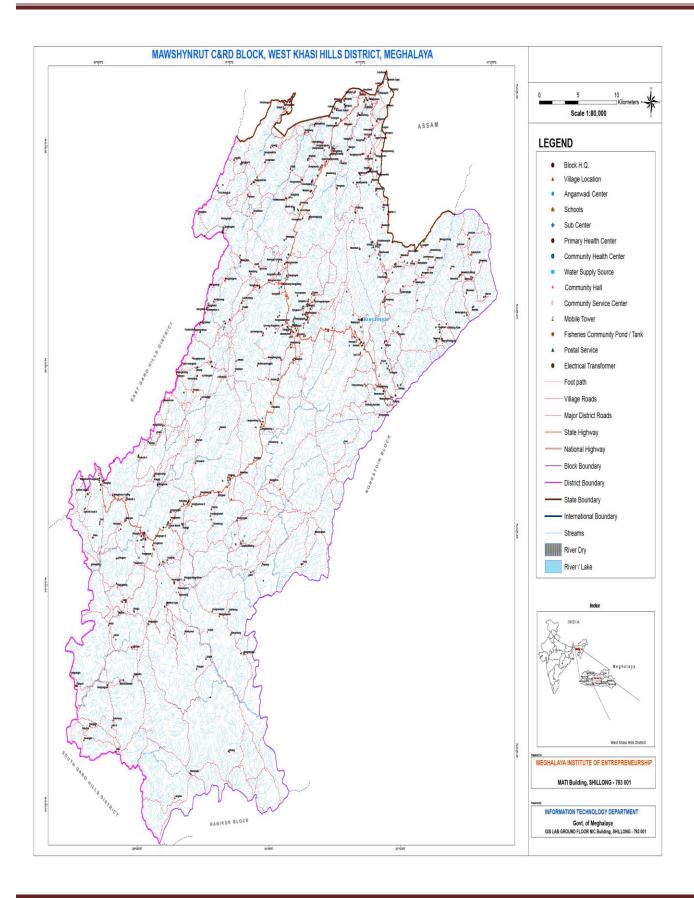

Annexure 20 Details of Vehicles in West Khasi Hills District, Nongstoin.

**MAPS** 