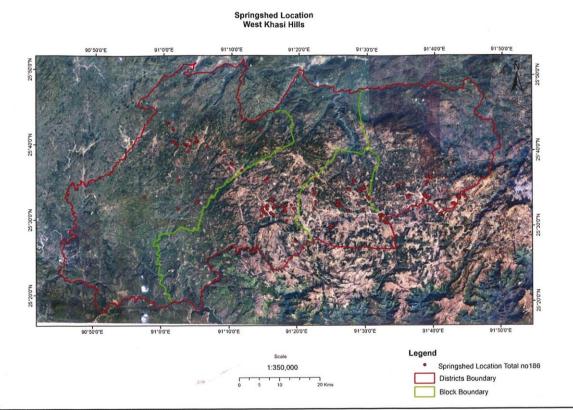

The Hazard Risk Vulnerability Analysis (HRVA) for West Khasi Hills District will be taken up by the District Disaster Management Authority (DDMA) in coordination with all the concerned Line Departments in the District. Mapping and Hazard Zonations will also be done with the assistance from the North Eastern Space Applications Centre (NESAC) Umiam Directorate of Land Records and Survey, Meghalaya, Shillong and the Survey of India, Meghalaya Shillong.