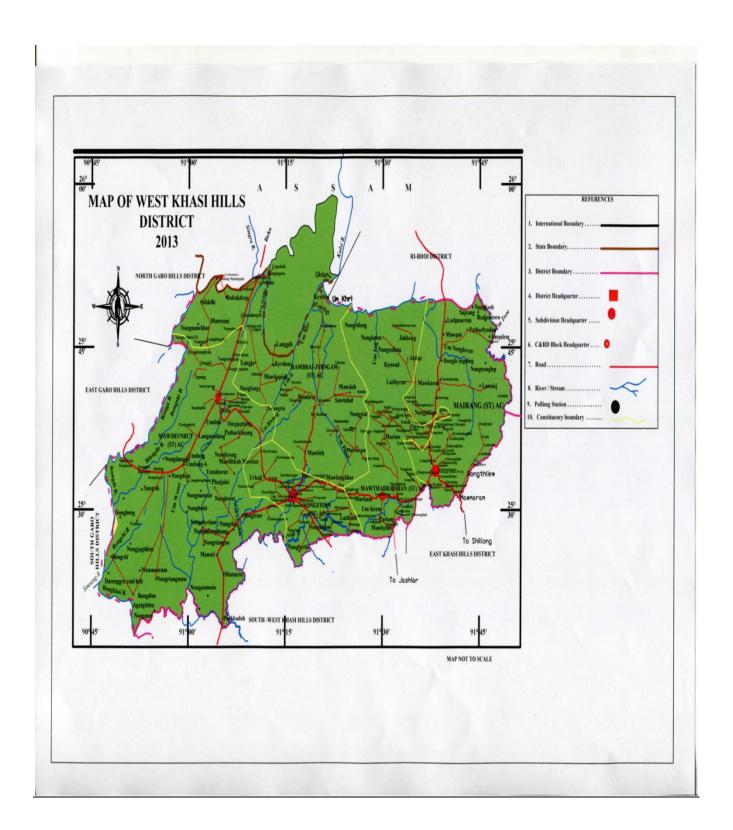

# 1.1 DISTRICT PROFILE:

**Area & Location**: West Khasi Hills District of Meghalaya, was carved out of the erstwhile Khasi Hills District on the 28<sup>th</sup> October 1976. The District lies in the central part of the State of Meghalaya

and is situated between 10' and 25 degrees 51' N Latitude, and between 90 degrees 44' and 91 degrees 49'E longitude. The District is divided into four broad geographical units. The western parts bordering Garo Hills, at an elevation between 600 to 900 meters from the mean sea level are traditionally the homes of dense forest. The southern sector is rich in mineral resources. The central plateau divides the district into the northern slope and the southern slope is between 1400 to 1700 meters above the MSL The main rivers are Kynshi, Khri, Wahblei, Riwiang, Riangiong, Ryndi, Tyrsung, umit, Umbah Kyrshai

The District is bounded on the north-west by Kamrup district of Assam, on the north-east by Ri Bhoi District, on the east by East Khasi Hills District, on the south by South West Khasi Hills District, on the west by East Garo and South Garo Hills Districts. The district comprises an area of about 3,911.22 sq. kms which is 17 percent of the total area of the State. Nongstoin covering an area of about 76.00 sq. kms, is the Headquarter of the District.