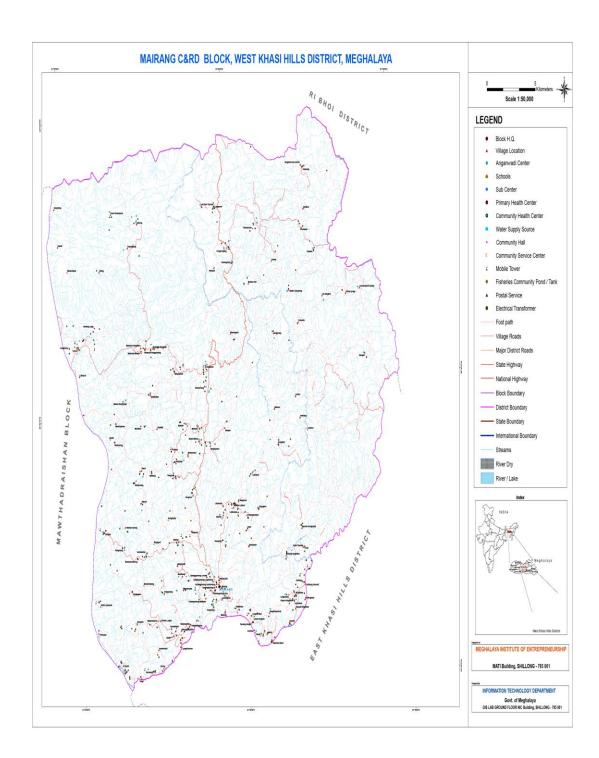

Annexure 20 Details of Vehicles in West Khasi Hills District, Nongstoin.

**MAPS** 