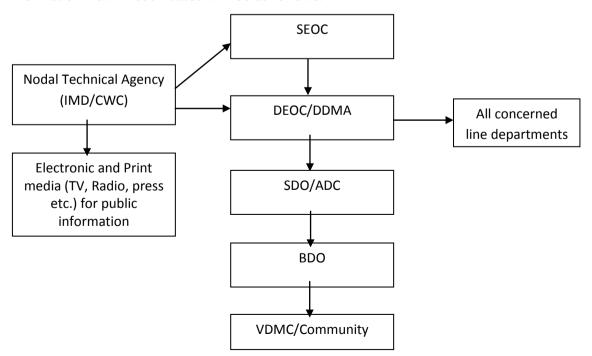

Warning Signal Available: In this case the Govt. of India/State Govt. has authorized agencies generating such early warning signals; in case the matter is very urgent needing action at Block/Village levels, the alerts and action points will go directly to all concerned. Arrangements need to be in place to ensure prompt receipt of these signals and action thereon. After such warning/advisory received by the State Govt., the SEOC will communicate it to the DEOC urgently. The DEOC will communicate such warning to the departments at the district level.

The information flow in such cases will be as follows:-

Fig.1: Information flow chart in Case I: where early warning signals are available

Without Early Warning Signal: In this case the information starts from the place of incident through government agency or community and the institutional mechanism in such cases will be as follows:-