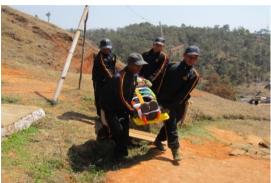

# DISTRICT DISASTER MANAGEMENT PLAN













2016

DISTRICT DISASTER MANAGEMENT AUTHORITY (DDMA),
WEST KHASI HILLS DISTRICT, NONGSTOIN,
GOVERNMENT OF MEGHALAYA.

# **EXECUTIVE SUMMARY**

Every Plan is designed keeping in view some specific purpose and its own parameters that facilitates in practical implementation for the clarity in roles and responsibilities of all stakeholders outlined in the plan. Some of the main features of the plan are:

- It discusses the formation of the District Disaster Management Authority (DDMA) & District Disaster Management Committee (DDMC) that is a high-powered committee at the district level to look into the issue of disaster management at different phases of the disaster.
- The role and responsibility of the DDMA has also been laid down. Establishment of Emergency Operation Centre and its role