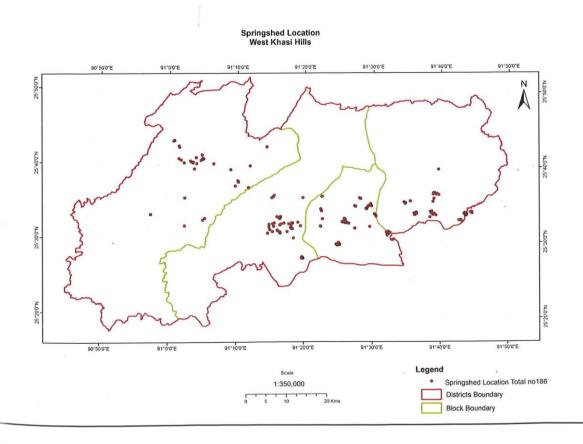

The Hazard Risk Vulnerability Analysis (HRVA) for West Khasi Hills District will be taken up by the District Disaster Management Authority (DDMA) in coordination with all the concerned Line Departments in the District. Mapping and Hazard Zonations will also be done with the assistance from the North Eastern Space Applications Centre (NESAC) Umiam Directorate of Land Records and Survey, Meghalaya, Shillong and the Survey of India, Meghalaya Shillong.