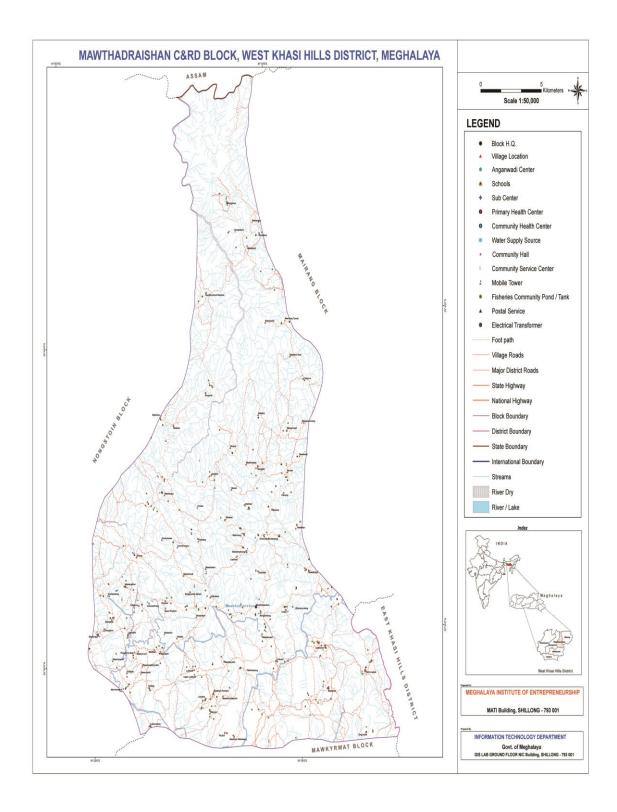

Annexure 20 Details of Vehicles in West Khasi Hills District, Nongstoin.

**MAPS** 