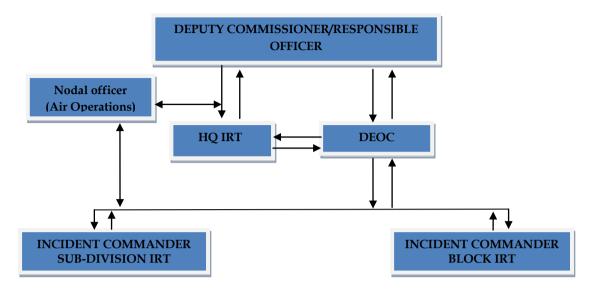

#### 1.19 CONCEPT OF OPERATION:

- As per Section 31 of DM Act 2005 it is mandatory to prepare a Disaster Management plan, for the protection of life and property from the effects of hazardous events within the district.
- The Deputy Commissioner (DC)/District Magistrate (DM) & chairman of DDMA has the power of overall supervision and direction control as may be specified under State Government Rules/State Disaster Management Plan guidelines.
- The District EOC will be staffed and operated as the situation dictates. When activated, operations will be supported by senior officers from line departments and central government agencies; private sector and volunteer organizations may be used to provide information, data and resources to cope with the situation.
- Facilities vital to operation of the district government functions have been identified.
- The DM or his designee will coordinate and control resources of the District.
- Emergency public information will be disseminated by all available media outlets through the designated media and information officer.
- Prior planning and training of personnel are prerequisites to effective emergency operations and must be considered as integral parts of disaster preparations.
- Coordination with surrounding districts is essential when events occur that impact beyond district boundaries. Procedure should be established and exercised for inter district collaboration.
- Departments, agencies and organizations assigned either primary or supporting responsibilities in this document must develop implementation documents in order to support this plan.
- When local resources prove to be inadequate during emergency operations, request for assistance will be made to the State or higher levels of government and other agencies in accordance with set rules and procedures.
- District authority will use normal channel for requesting assistance and/or resources, i.e., through the District Emergency Operations Center (DEOC) to the State EOC. If state resources have been exhausted, the state will arrange to provide the needed resources through central assistance.

- The District EOC will coordinate with the State EOC, Agencies of the Govt. of India like IMD/CWC to maintain up to-date information concerning potential flooding, cyclones etc. As appropriate, such information will be provided to the citizens of the affected areas in the district.
- Upon receipt of potential problems in these areas, DEOC/designated official will appropriately issue alert and notify action to be taken by the residents.
- Disaster occurrence could result in disruption of government functions and, therefore, all levels of local government and their departments should develop and maintain procedures to ensure continuity of Government action.