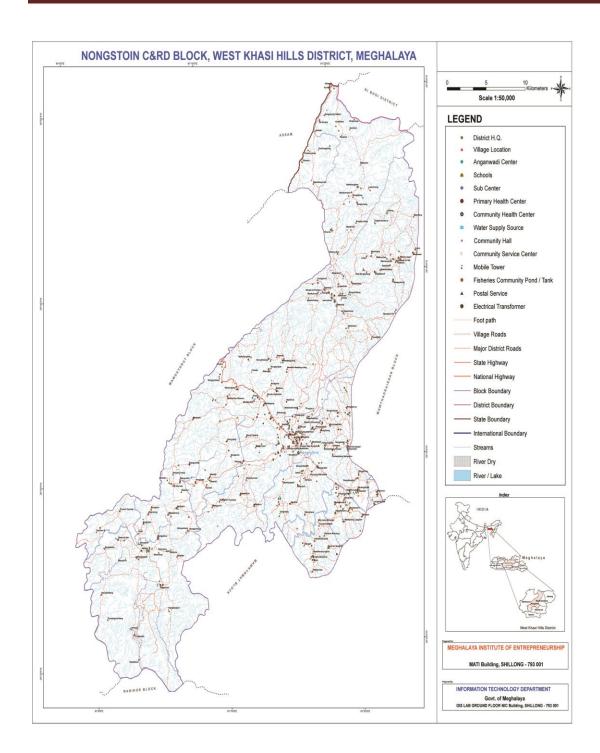

Annexure 20 Details of Vehicles in West Khasi Hills District, Nongstoin.

**MAPS** 