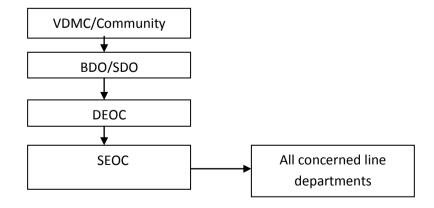

- The concerned village will report to the Sub-Divisional Officer/Block Development Officers/Police Station and the information should reach the Deputy Commissioner/DDMA.
- The DDMA will assess the information and assess the disaster to be of the level L0, L1,
   L2 or L3.
  - L0: A no-disaster situation. This is the level at which surveillance, preparedness
     & mitigation activities must be focused on.
  - L1: A District Level Disaster, within the capabilities of the District Administration to deal with.
  - L2: A State Level Disaster, within the capabilities of the State Government to deal with.
  - L3: A National Level Disaster, requiring major direct intervention of the Central Government.
- The DEOC will be activated and if required the SEOC will be kept at alert if assistance needed; otherwise information of the incident will be passed on to the SEOC.
- The DDMA will convene the meeting of DEOC and plan the management of the disaster as Incident Action Plan (IAP).
- The respective Incident Response Teams (IRTs) will be rushed to the site for effective management

Fig.2: Information Flow Chart in Case II: Where Incident happens without any early warning signals

The disaster response structure will be activated on the receipt of disaster warning or on the occurrence of the disaster by the competent authority. The occurrence of disaster may be reported by the concerned monitoring authority to the Relief Commissioner/SDMA by the fastest means. The SDMA/SEC will activate all departments for emergency response including the SEOC & DEOC. In addition, they will issue instructions to include the following details: