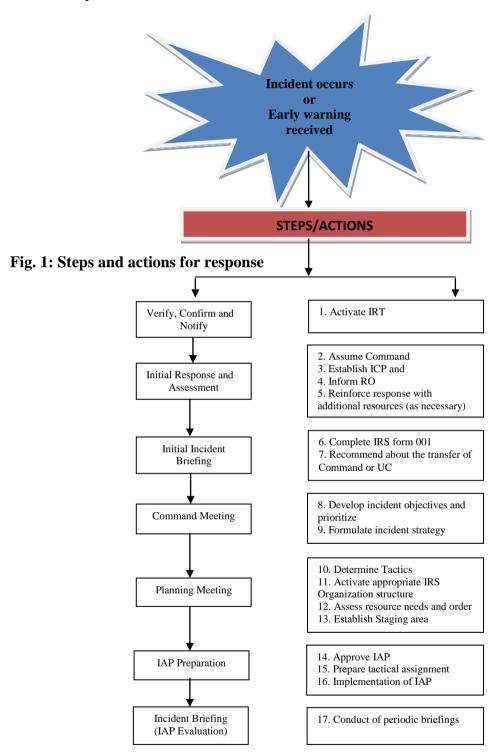

The information flow in such cases will be as follows:-

Fig.1: Information flow chart in Case I: where early warning signals are available

Without Early Warning Signal: In this case the information starts from the place of incident through government agency or community and the institutional mechanism in such cases will be as follows:-

- The concerned village will report to the Sub-Divisional Officer/Block Development Officers/Police Station and the information should reach the Deputy Commissioner/DDMA.
- The DDMA will assess the information and assess the disaster to be of the level L0, L1,
   L2 or L3.
  - L0: A no-disaster situation. This is the level at which surveillance, preparedness
     & mitigation activities must be focused on.
  - L1: A District Level Disaster, within the capabilities of the District Administration to deal with.
  - L2: A State Level Disaster, within the capabilities of the State Government to deal with.
  - L3: A National Level Disaster, requiring major direct intervention of the Central Government.
- The DEOC will be activated and if required the SEOC will be kept at alert if assistance needed; otherwise information of the incident will be passed on to the SEOC.
- The DDMA will convene the meeting of DEOC and plan the management of the disaster as Incident Action Plan (IAP).
- The respective Incident Response Teams (IRTs) will be rushed to the site for effective management

Fig.2: Information Flow Chart in Case II: Where Incident happens without any early warning signals

The disaster response structure will be activated on the receipt of disaster warning or on the occurrence of the disaster by the competent authority. The occurrence of disaster may be reported by the concerned monitoring authority to the Relief Commissioner/SDMA by the fastest means. The SDMA/SEC will activate all departments for emergency response including the SEOC & DEOC. In addition, they will issue instructions to include the following details:

- Exact quantum of resources (in terms of manpower, equipments and essential items from key departments/stakeholders) that is required.
- The type of assistance to be provided
- The time limit within which assistance is needed
- Details of other Task/Response Forces through which coordination should take place
- The DEOC and other control rooms at the district should be activated with full strength.